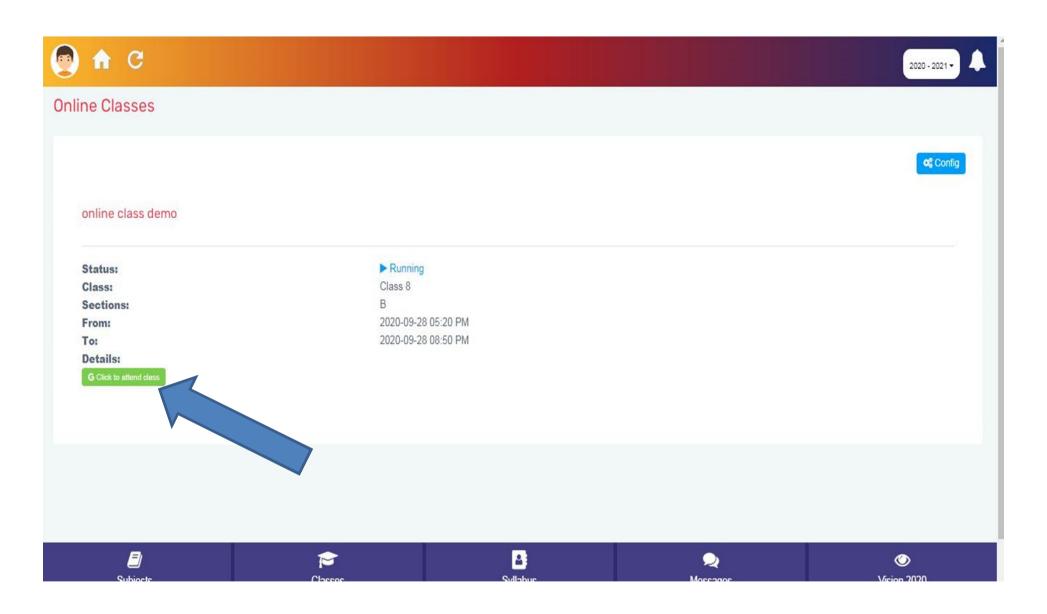

#### Click on Allow to access the Google Account

Click on the button to attend the class