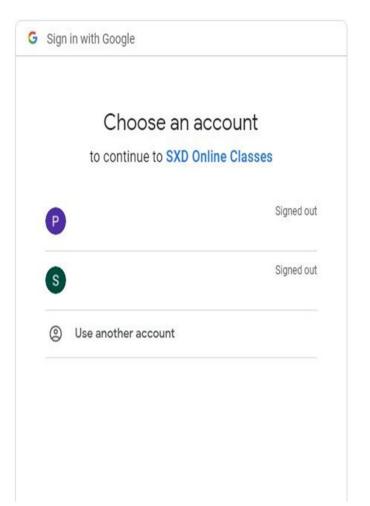

Click on use another account and then paste the copied email id else you may type the phone number@stxaviersschool.com

Put the mobile number as the password and click on next