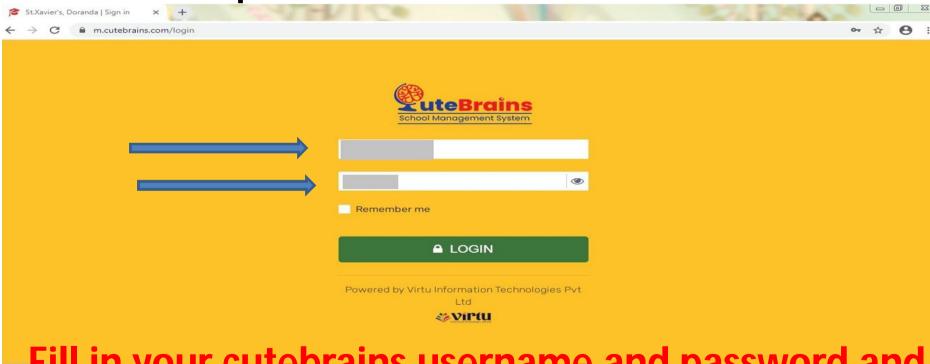

## Step by step method to join the ONLINE EXAMINATION

Open the url https://m.cutebrains.com/

Fill in your cutebrains username and password and click on Login

As the pop up appears click on the button present below the student email to copy the email id and then click on Authorize Google Account