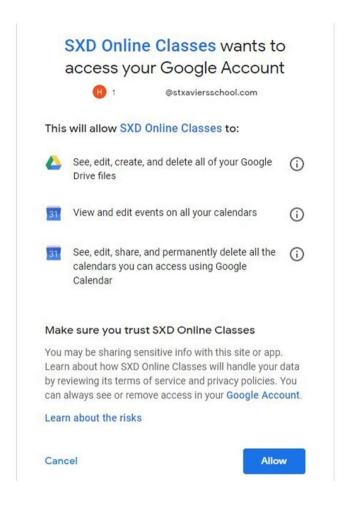

#### Click on Allow to access the Google Account

Click on the button to attend the class