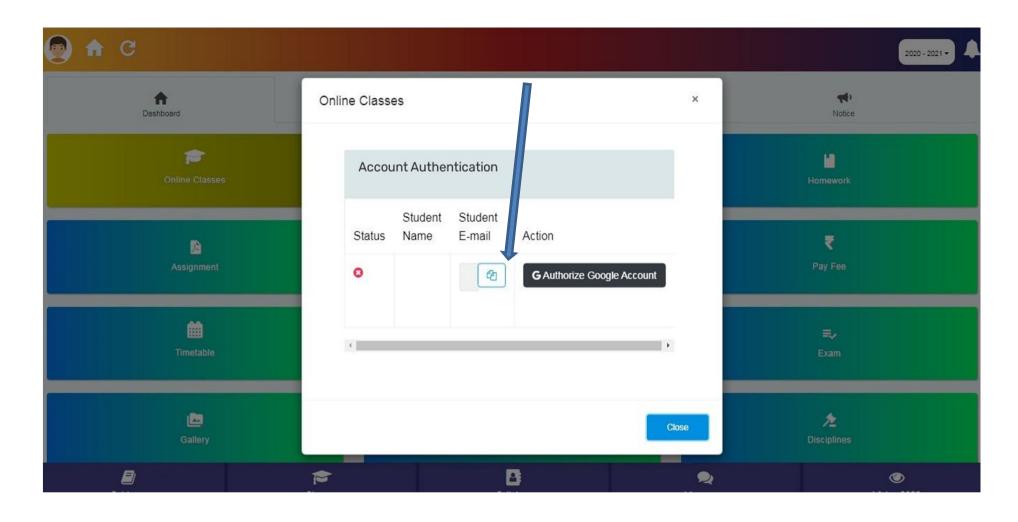

## Step by step method to join the ONLINE EXAMINATION

Open the url https://m.cutebrains.com/

Fill in your cutebrains username and password and click on Login

As the pop up appears click on the button present below the student email to copy the email id and then click on Authorize Google Account

Click on use another account and then paste the copied email id else you may type the phone number@stxaviersschool.com

Put the mobile number as the password and click on next