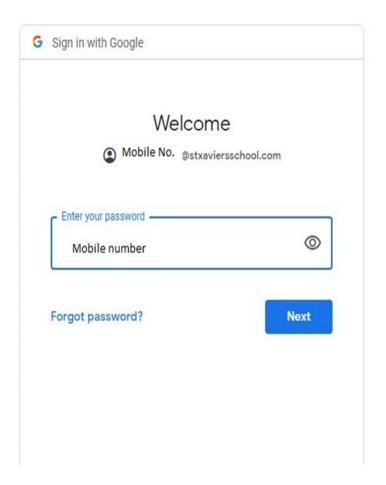

Click on use another account and then paste the copied email id else you may type the phone number@stxaviersschool.com

Put the mobile number as the password and click on next